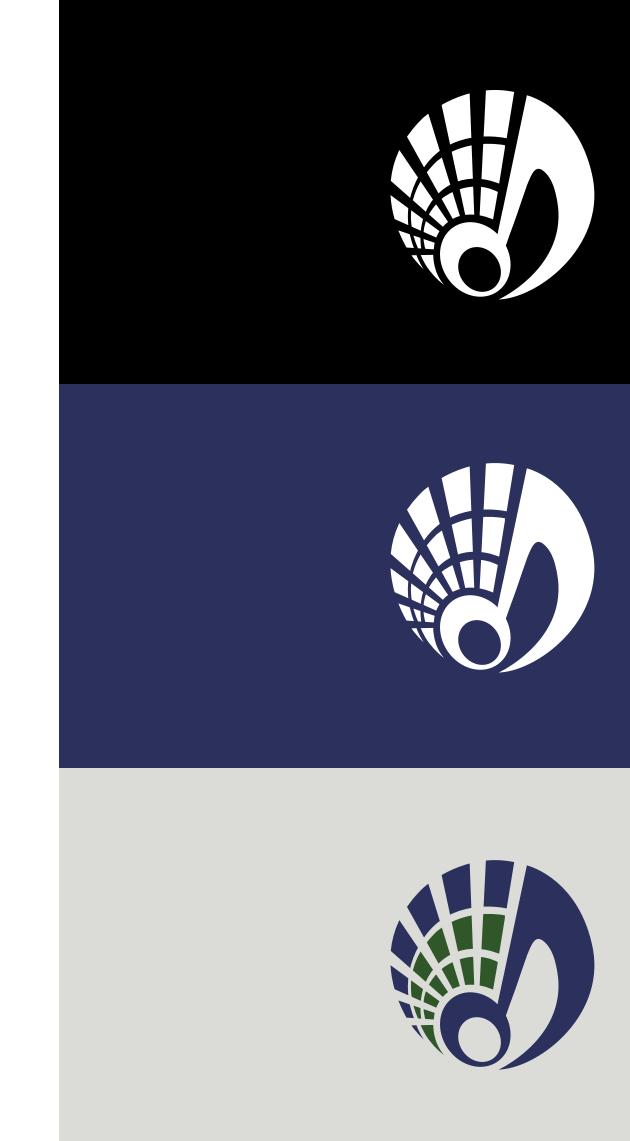

# VISUAL Mark

We place the "Wave" which looks like a beehive Stinger on the right side overally. The "Wave" strongly represents the fasion in music. People might be followed with the rhythm while they are listening to music.

Our mark, which originates from the right side conveys the primary focus of our musical entertainment company straightforward by using quarter note. We believe that people getting strong enthusiasm to explore their interests as they choose our company by recognizing this particular visual elements at very first.

We place the "Wave" which looks a sickle. This is a part of the quarter note on the right side. Since the planned shape of overall mark would a circle. That is why we design it to be round to edge.

Combining all the representative musical visual elements with the logotype, which comes from the font family of "Encode Sans". Our goal is to give people a fast clear recognization to understand what kinds of business we does.